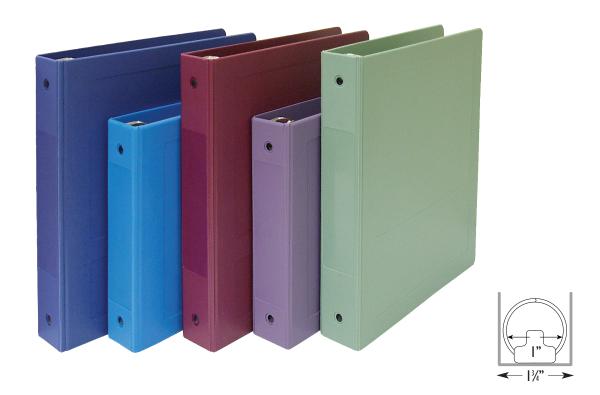

## 1" Molded Ring Binders

Molded 1 inch ring binders are made of hospital grade tri-polymer material for strength and flexibility. Equipped with our patented twin-hinge system and heavy duty rings, sheets are easily added and secured in the binder. These binders are warranted to last and can withstand the hardest use without ripping or ring failure. They are easy to clean and are available in a variety of fade-resistant colors to compliment your office or home needs. Each binder can accommodate up to 250 plus sheets.

- Molded hospital grade tri-polymer material
- Heavy duty steel rings
- Patented twin-hinge system
- Holds up to 250 sheets
- 3 Year Warranty

## Measures:

#205002 - 1" spine - Side Open -  $11^{5}$ 8"H x  $11^{1}$ 8"W x  $1^{3}$ 4"D #205003 - 1" spine - Top Open - 13 3/8"H x 91/8"W x 13/4"D

5 Colors to Choose From:

Med Blue Burgundy Lilac Seafoam Green